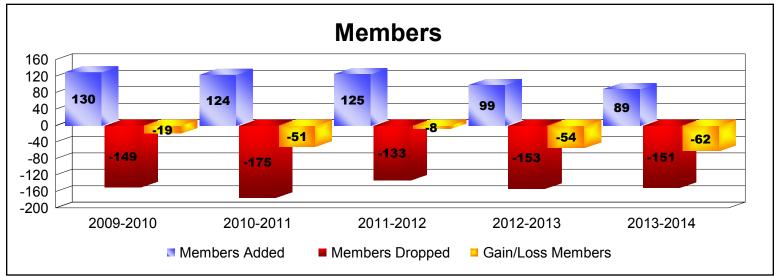

District 3 A

As of June 2014 Cumulative

| Year      | New<br>Clubs | Dropped<br>Clubs | Gain/<br>Loss<br>Clubs | New<br>Members | Charter<br>Members | Reinstate<br>Members | Transfer<br>Members | Total<br>Member<br>Added | Total<br>Members<br>Dropped | Gain/<br>Loss<br>Members |
|-----------|--------------|------------------|------------------------|----------------|--------------------|----------------------|---------------------|--------------------------|-----------------------------|--------------------------|
| 2009-2010 | 2            | -2               | 0                      | 81             | 44                 | 2                    | 3                   | 130                      | -149                        | -19                      |
| 2010-2011 | 0            | -3               | -3                     | 100            | 3                  | 2                    | 19                  | 124                      | -175                        | -51                      |
| 2011-2012 | 2            | -2               | 0                      | 66             | 48                 | 8                    | 3                   | 125                      | -133                        | -8                       |
| 2012-2013 | 0            | -1               | -1                     | 83             | 1                  | 15                   | 0                   | 99                       | -153                        | -54                      |
| 2013-2014 | 0            | -3               | -3                     | 83             | 0                  | 4                    | 2                   | 89                       | -151                        | -62                      |
| Average   | 1            | -2               | -1                     | 83             | 19                 | 6                    | 5                   | 113                      | -152                        | -39                      |