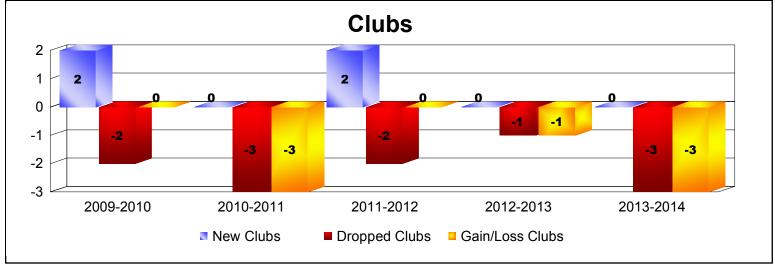

District 3 A

As of June 2014 Cumulative

| Year      | New<br>Clubs | Dropped<br>Clubs | Gain/<br>Loss<br>Clubs | New<br>Members | Charter<br>Members | Reinstate<br>Members | Transfer<br>Members | Total<br>Member<br>Added | Total<br>Members<br>Dropped | Gain/<br>Loss<br>Members |
|-----------|--------------|------------------|------------------------|----------------|--------------------|----------------------|---------------------|--------------------------|-----------------------------|--------------------------|
| 2009-2010 | 2            | -2               | 0                      | 81             | 44                 | 2                    | 3                   | 130                      | -149                        | -19                      |
| 2010-2011 | 0            | -3               | -3                     | 100            | 3                  | 2                    | 19                  | 124                      | -175                        | -51                      |
| 2011-2012 | 2            | -2               | 0                      | 66             | 48                 | 8                    | 3                   | 125                      | -133                        | -8                       |
| 2012-2013 | 0            | -1               | -1                     | 83             | 1                  | 15                   | 0                   | 99                       | -153                        | -54                      |
| 2013-2014 | 0            | -3               | -3                     | 83             | 0                  | 4                    | 2                   | 89                       | -151                        | -62                      |
| Average   | 1            | -2               | -1                     | 83             | 19                 | 6                    | 5                   | 113                      | -152                        | -39                      |